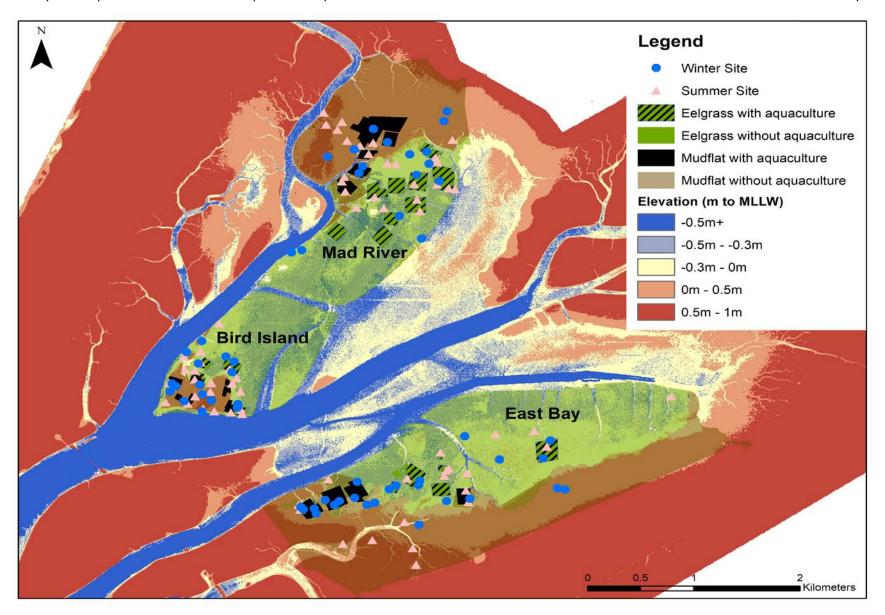

These data were collected for SK Grant NA16NMF4270254 between June 22, 2017, and February 2, 2018. The data include eelgrass characterization associated with invertebrate sampling in three regions of North Humboldt Bay, California.